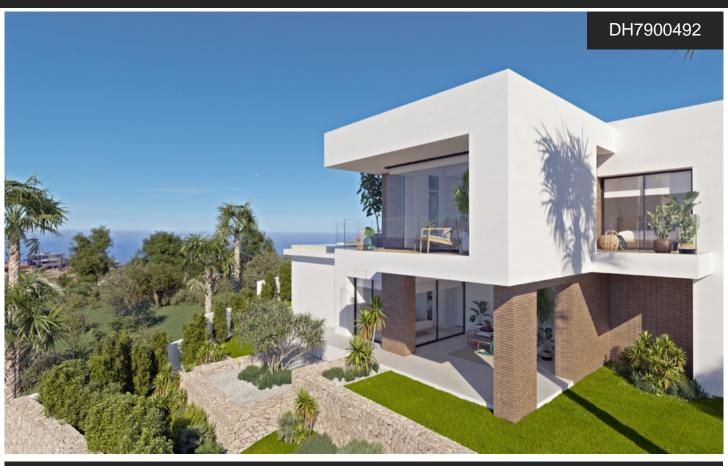

## Villa in Benitachell

€1,871,000

This beautiful, unique villa is located in Cumbre del Sol and offers stunning views over the Mediterranean azure sea and the cliffs of Benitachell. Idyllic beaches are less than a km away, the tourist fishing village of Moraira just 10 minutes' drive away and the sandy beach of Jávea just under 20 minutes' drive. There is an international school, a supermarket and a pharmacy a 5-minute drive away. The entire living and sleeping area is spread over one floor which is level with the terrace and pool area, making it an extremely comfortable villa. Â The living area consists of a spacious living-dining room with an open kitchen, a laundry...(Ask for More Details!)