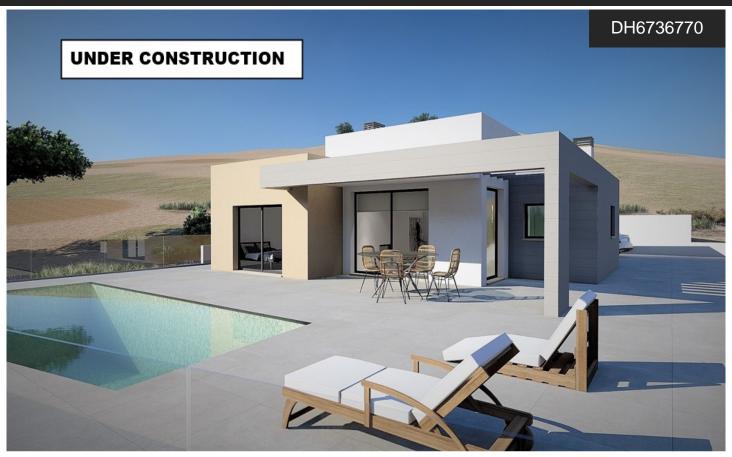

## Villa in Benitachell

€625,000

This modern villa is located in the quiet Raco de Nadal urbanization and offers beautiful views over the valley from Benitachell to Cumbre del Sol. The entire property is on one floor which ensures extreme comfort. There is a spacious living-dining room with a fully equipped open kitchen, a utility room and three double bedrooms. Of these, one bedroom has an en suite bathroom, the other two bedrooms share a bathroom. There is also a pergola, a large poolside terrace and parking space. The property is located at the foot of the Tossal Gros nature reserve where there are several hiking and mountain bike routes. Both the center of Jávea...(Ask for More Details!)