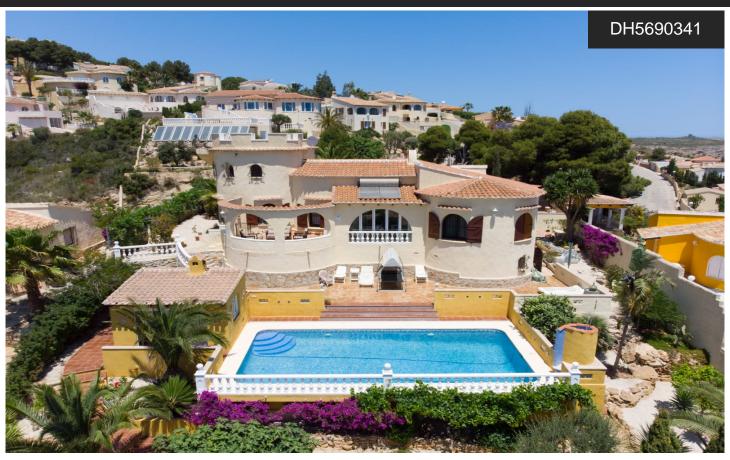

## Villa in Benitachell

€585,000

This traditional villa is located in the Cumbre del Sol residential resort. There are sea views from the terrace as well as from all rooms. The villa is spread over three floors. The ground floor comprises a lounge with a fireplace, a dining room, a kitchen, three double bedrooms, one with an en suite bathroom, a separate bathroom, a naya and a terrace. In the tower there is a fourth bedroom with access to the roof terrace where you can enjoy breathtaking 180° views. The basement comprises a fifth bedroom with a bathroom and a storage room. Outside is a swimming pool with a large terrace, an outdoor shower and...(Ask for More Details!)