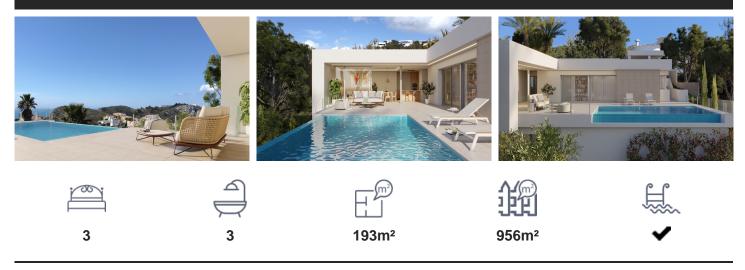

## €1,175,000

This beautiful, unique villa is located in Cumbre del Sol and offers magnificent views over the Mediterranean azure sea and the cliffs of Benitachell. Idyllic beaches are less than a km away, the tourist fishing village of Moraira just 10 minutes away and the sandy beach of JÃ<sub>1</sub>vea just under 20 minutes away. The villa is southwest facing and consists of one floor which ensures utmost comfort. There is a spacious living-dining room, an open kitchen with adjacent laundry room, a double bedroom with an en suite bathroom and two double bedrooms sharing a bathroom. From the living room there is direct access to the terrace at the infinity pool...(Ask for More Details!)