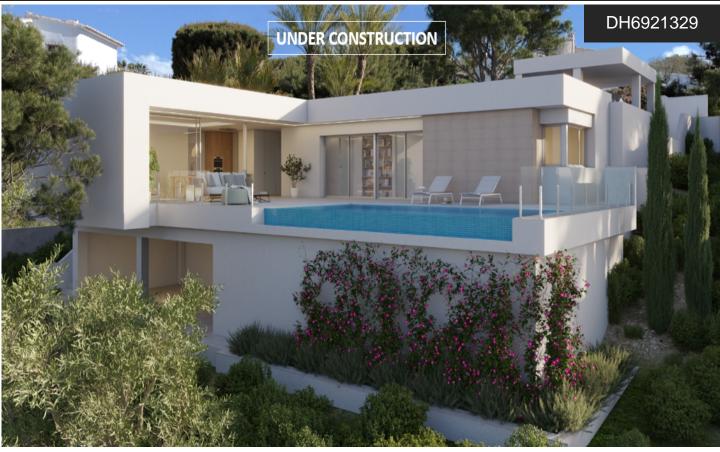

## Villa in Benitachell

## €1,175,000

This beautiful, unique villa is located in Cumbre del Sol and offers magnificent views over the Mediterranean azure sea and the cliffs of Benitachell. Idyllic beaches are less than a km away, the tourist fishing village of Moraira just 10 minutes away and the sandy beach of JÃ<sub>1</sub>vea just under 20 minutes away. The villa is southwest facing and consists of one floor which ensures utmost comfort. There is a spacious living-dining room, an open kitchen with adjacent laundry room, a double bedroom with an en suite bathroom and two double bedrooms sharing a bathroom. From the living room there is direct access to the terrace at the infinity pool...(Ask for More Details!)