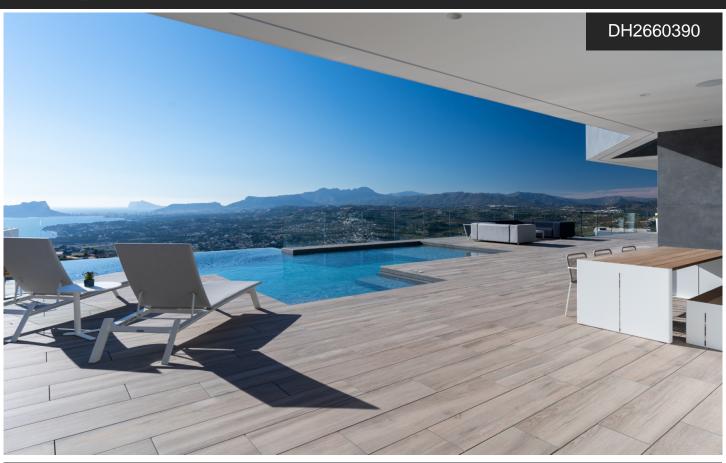

## Villa in Benitachell

€2,950,000

This amazing villa is located in one of the most exclusive areas of the Cumbre del Sol residential resort and offers fantastic views over the azure Mediterranean sea, the impressive mountain ranges inland and the winding coastline as far as Calpe. The villa has a built-up area of up to 691 m2 and is spread over three floors, with one full floor being a separate flat. Through an automatic gate, you can access the property where there is a carport with space for two cars. On this floor there are also two double bedrooms, each with a large en suite bathroom and access to a terrace facing south. Stairs take...(Ask for More Details!)