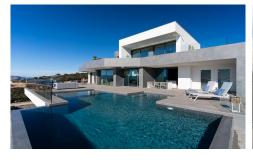

## Villa in Benitachell

€2,950,000

This amazing villa is located in one of the most exclusive areas of the Cumbre del Sol residential resort and offers fantastic views over the azure Mediterranean sea, the impressive mountain ranges inland and the winding coastline as far as Calpe. The villa has a built-up area of up to 691 m2 and is spread over three floors, with one full floor being a separate flat. Through an automatic gate, you can access the property where there is a carport with space for two cars. On this floor there are also two double bedrooms, each with a large en suite bathroom and access to a terrace facing south. Stairs take...(Ask for More Details!)