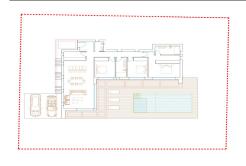

## Villa in Calpe

€847,000

176m<sup>2</sup> 1,000

This beautiful development is located in the Empedrola II area, a quiet urbanisation perfectly connected to the centre of Calpe, which is just a 10-minute drive away. With a perfect south-facing orientation and stunning views of the impressive Peñon de Ifach, this property will offer a place of tranquillity and relaxation. This fantastic villa is designed over a single storey and offers three bedrooms with suite-sized double beds, a spacious and bright living-dining room connected to a modern open-plan kitchen, from where large windows give access to the garden where you can enjoy the pool, two beautiful verandas and stunning views of the Rock of Calpe. The villa is currently (Ask for More Details!)