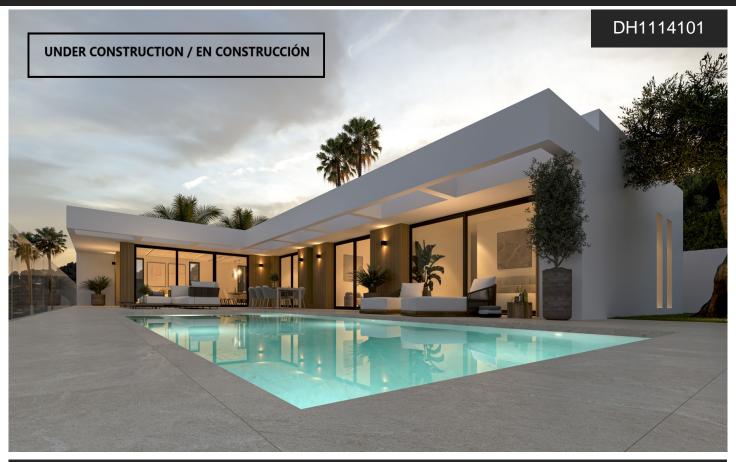

## Villa in Calpe

€847,000

176m<sup>2</sup> 1,000

This beautiful development is located in the Empedrola II area, a quiet urbanisation perfectly connected to the centre of Calpe, which is just a 10-minute drive away. With a perfect south-facing orientation and stunning views of the impressive Peñon de Ifach, this property will offer a place of tranquillity and relaxation. This fantastic villa is designed over a single storey and offers three bedrooms with suite-sized double beds, a spacious and bright living-dining room connected to a modern open-plan kitchen, from where large windows give access to the garden where you can enjoy the pool, two beautiful verandas and stunning views of the Rock of Calpe. The villa is currently (Ask for More Details!)