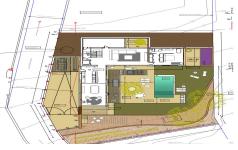

## Villa in Calpe

€2,450,000

This beautiful Mediterranean new build villa is located on a sloping plot of 1079 m2 which coincides with an excellent south-east orientation and offers beautiful views of the sea and the Peñon de Ifach. The exceptional thing about this plot is that it borders rustic land, so we have a house on urban land with the feeling of living in a Mediterranean forest with sea views. The decision was made to move as little earth as possible and to blend the villa into the natural relief of the plot. The house is designed in an L-shape which frees up the maximum space within the plot. One wing has two floors,...(Ask for More Details!)