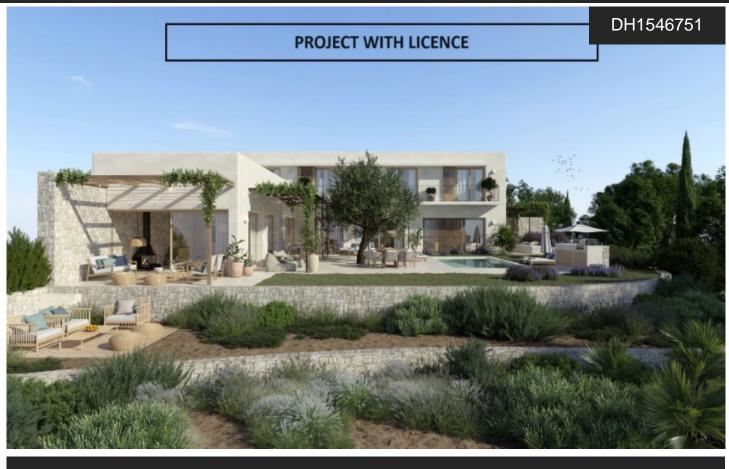

## Villa in Calpe

€2,450,000

This beautiful Mediterranean new build villa is located on a sloping plot of 1079 m2 which coincides with an excellent south-east orientation and offers beautiful views of the sea and the Peñon de Ifach. The exceptional thing about this plot is that it borders rustic land, so we have a house on urban land with the feeling of living in a Mediterranean forest with sea views. The decision was made to move as little earth as possible and to blend the villa into the natural relief of the plot. The house is designed in an L-shape which frees up the maximum space within the plot. One wing has two floors,...(Ask for More Details!)