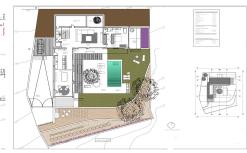

## Villa in Calpe

€2,450,000

This beautiful Mediterranean new build villa is located on a sloping plot of 1079 m2 which coincides with an excellent south-east orientation and offers beautiful views of the sea and the Peñon de Ifach. The exceptional thing about this plot is that it borders rustic land, so we have a house on urban land with the feeling of living in a Mediterranean forest with sea views. The decision was made to move as little earth as possible and to blend the villa into the natural relief of the plot. The house is designed in an L-shape which frees up the maximum space within the plot. One wing has two floors,...(Ask for More Details!)