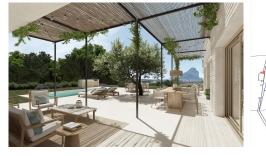

## Villa in Calpe

€2,450,000

This beautiful Mediterranean new build villa is located on a sloping plot of 1079 m2 which coincides with an excellent south-east orientation and offers beautiful views of the sea and the Peñon de Ifach. The exceptional thing about this plot is that it borders rustic land, so we have a house on urban land with the feeling of living in a Mediterranean forest with sea views. The decision was made to move as little earth as possible and to blend the villa into the natural relief of the plot. The house is designed in an L-shape which frees up the maximum space within the plot. One wing has two floors,...(Ask for More Details!)