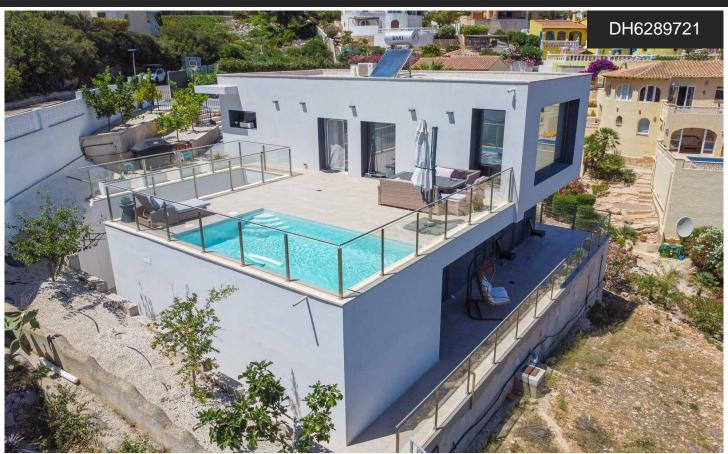

## Villa in Benitachell

€950,000

This fantastic modern villa is located in Cumbre del Sol and offers stunning sea views. The villa was built in 2020 with high-quality materials and is distributed over two floors. An automatic gate provides access to the property where parking is provided for 1 car and a motorcycle. A few steps down is the entrance to the villa. You enter a hall with built-in wardrobes and a guest toilet. Oriented towards the south is a spacious living-dining room with an open kitchen with a cooking island. The kitchen is made of unique materials imported from Canada and is equipped with all MIELE brand electrical appliances. The large windows ensure that...(Ask for More Details!)