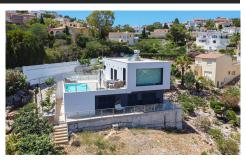

## Villa in Benitachell

€950,000

This fantastic modern villa is located in Cumbre del Sol and offers stunning sea views. The villa was built in 2020 with high-quality materials and is distributed over two floors. An automatic gate provides access to the property where parking is provided for 1 car and a motorcycle. A few steps down is the entrance to the villa. You enter a hall with built-in wardrobes and a guest toilet. Oriented towards the south is a spacious living-dining room with an open kitchen with a cooking island. The kitchen is made of unique materials imported from Canada and is equipped with all MIELE brand electrical appliances. The large windows ensure that...(Ask for More Details!)