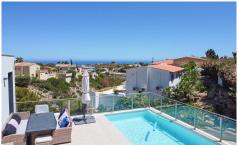

## Villa in Benitachell

€950,000

This fantastic modern villa is located in Cumbre del Sol and offers stunning sea views. The villa was built in 2020 with high-quality materials and is distributed over two floors. An automatic gate provides access to the property where parking is provided for 1 car and a motorcycle. A few steps down is the entrance to the villa. You enter a hall with built-in wardrobes and a guest toilet. Oriented towards the south is a spacious living-dining room with an open kitchen with a cooking island. The kitchen is made of unique materials imported from Canada and is equipped with all MIELE brand electrical appliances. The large windows ensure that...(Ask for More Details!)