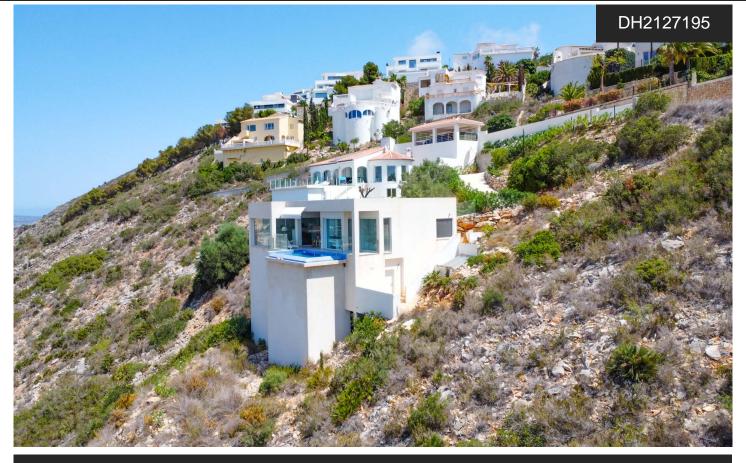

## Villa in Benitachell

## €875,000

This luxurious villa is located in the quiet Cumbre del Sol urbanisation and offers unique 380Ű views stretching from the coast over the Peñon de Ifach, inland with the impressive Sierra de Bernia and the Sierra de Aitana to the Montgó. The villa is spread over one floor of 140 m2. One floor below is currently a multi-purpose room of 132 m2 that can be converted into a two-bedroom flat with a private terrace. Another floor below is a space of 54 m2 that can be converted into a garage, gym, etc. An automatic gate gives access to the driveway leading to a carport. You enter an entrance hall with...(Ask for More Details!)

## www.deseohomes.com