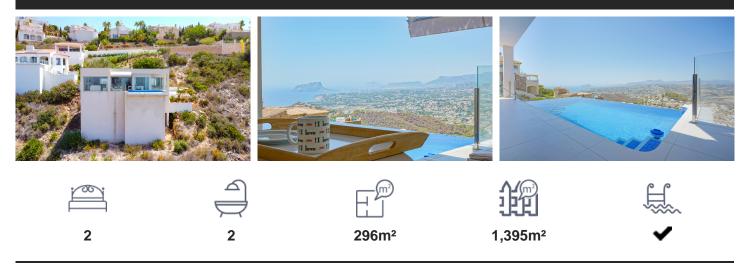

## Villa in Benitachell

## €875,000

This luxurious villa is located in the quiet Cumbre del Sol urbanisation and offers unique 380Ű views stretching from the coast over the Peñon de Ifach, inland with the impressive Sierra de Bernia and the Sierra de Aitana to the Montgó. The villa is spread over one floor of 140 m2. One floor below is currently a multi-purpose room of 132 m2 that can be converted into a two-bedroom flat with a private terrace. Another floor below is a space of 54 m2 that can be converted into a garage, gym, etc. An automatic gate gives access to the driveway leading to a carport. You enter an entrance hall with...(Ask for More Details!)

## www.deseohomes.com