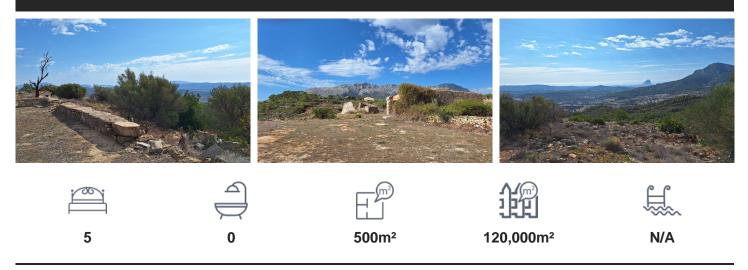

## €600,000

Ruin for Sale on a Large Plot Between Benissa and Pinos with Spectacular Views This ruin, located in a peaceful natural environment between Benissa and Pinos, offers spectacular panoramic views and beautiful sea views towards the famous PeÑÓn de Ifach in Calpe. The property spans a total area of 120,000 m<sup>2</sup> of protected land, meaning it cannot be segregated. The plot contains a large ruin house of 500 m<sup>2</sup>, distributed over two floors (250 m<sup>2</sup> per floor). Since this is a protected area, the ruin can be renovated, but it cannot be extended. Additionally, there is another dilapidated building on the plot with an area of 150 m<sup>2</sup>, which...(Ask for More Details!)