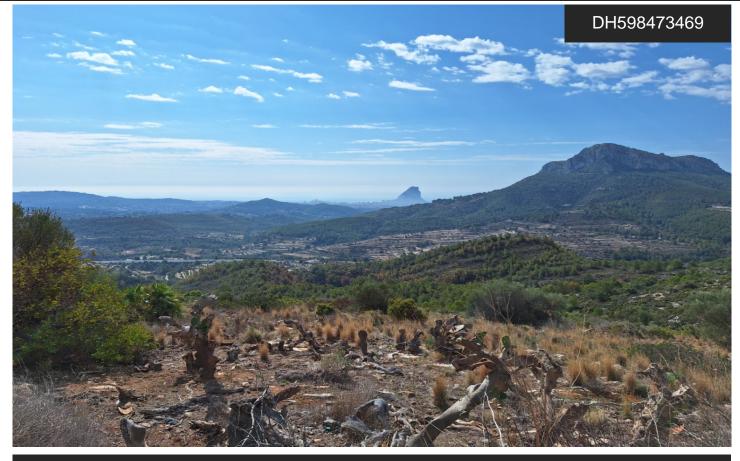

## €600,000

Ruin for Sale on a Large Plot Between Benissa and Pinos with Spectacular Views This ruin, located in a peaceful natural environment between Benissa and Pinos, offers spectacular panoramic views and beautiful sea views towards the famous PeÑÓn de Ifach in Calpe. The property spans a total area of 120,000 m<sup>2</sup> of protected land, meaning it cannot be segregated. The plot contains a large ruin house of 500 m<sup>2</sup>, distributed over two floors (250 m<sup>2</sup> per floor). Since this is a protected area, the ruin can be renovated, but it cannot be extended. Additionally, there is another dilapidated building on the plot with an area of 150 m<sup>2</sup>, which...(Ask for More Details!)