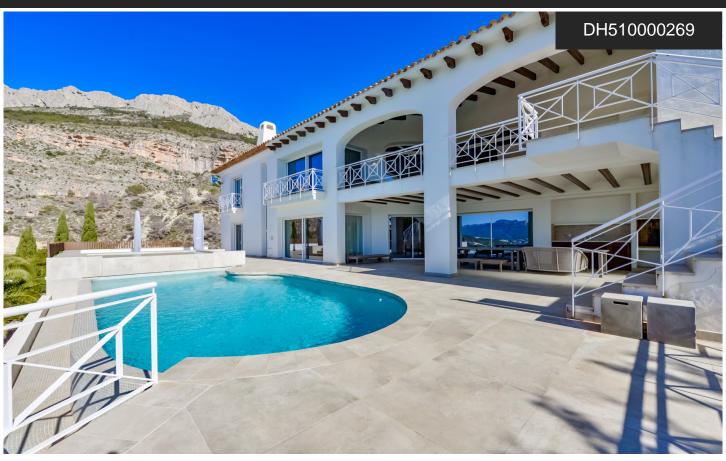

## Villa in Altea

€2,650,000

Located in the prestigious Sierra de Altea, this luxury villa redefines the concept of exclusivity and comfort. Offering a perfect combination of Mediterranean charm and sophisticated contemporary style, the villa offers panoramic views of the Mediterranean sea, the Sierra de Helada and the impressive, mountainous interior with iconic mountains including the Puig de Campana and the Sierra de Bernia. The villa is situated on a plot of 2440 m2 and has a total built-up area of 920 m2 spread over three floors. Walking through the elegant entrance hall, a massive wooden door welcomes you into an open, bright space. The impressive living room with fireplace, dining room and designer. (Ask for More Details!)