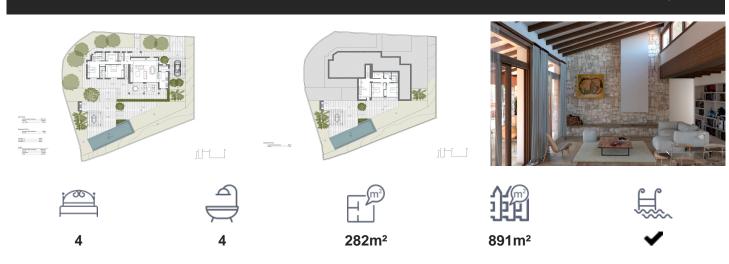

## Villa in Benitachell

€900,000

Exciting property in the pipeline with stunning sea views in the prestigious Cumbre del Sol in Benitachell. This modern design home will combine luxury and comfort in an exclusive setting. The property has 4 large bedrooms and 4 bathrooms, ensuring space and privacy for the whole family. One of the bedrooms includes an en-suite bathroom and a walk-in closet, providing a touch of elegance and added comfort. The structure of the house is built with high quality concrete and the exterior enclosures have concrete block or ceramic brick, offering excellent thermal insulation. From the sloping deck and terrace, you can enjoy panoramic sea views. The property sits...(Ask for More Details!)