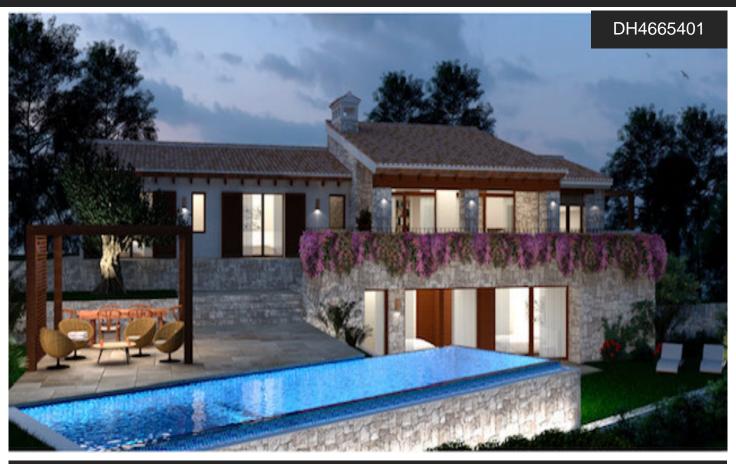

## Villa in Benitachell

€900,000

Exciting property in the pipeline with stunning sea views in the prestigious Cumbre del Sol in Benitachell. This modern design home will combine luxury and comfort in an exclusive setting. The property has 4 large bedrooms and 4 bathrooms, ensuring space and privacy for the whole family. One of the bedrooms includes an en-suite bathroom and a walk-in closet, providing a touch of elegance and added comfort. The structure of the house is built with high quality concrete and the exterior enclosures have concrete block or ceramic brick, offering excellent thermal insulation. From the sloping deck and terrace, you can enjoy panoramic sea views. The property sits...(Ask for More Details!)