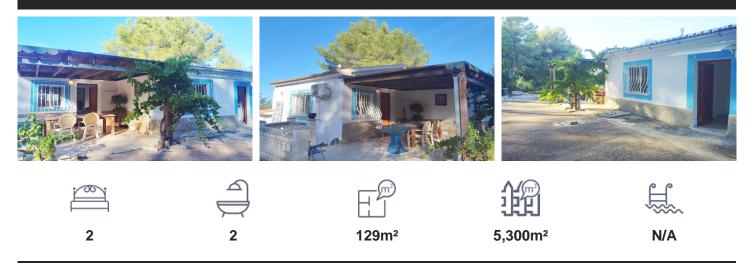

## €330,000

Beautiful country house surrounded by nature, pine forests, fruit trees, places of rest and recreation. Just 5 minutes from the town of Parcent and a few minutes walk from trails and forests. Completely renovated house with beautiful porch, two spacious and bright bedrooms, and two full and completely renovated bathrooms. Rooms open to the outdoor space with large windows, open spaces that invite relaxation. Large wood-burning fireplace ideal for winter days. Kitchen integrated into the renovated living room. On the land also a 16m2 container, for extra storage space