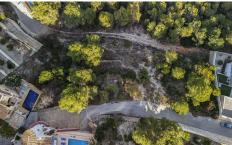

## Land a Plots in Benissa

€285,000

This urban plot is located in Benissa and has fantastic views over the sea. The plot is located in a privileged enclave, in the middle of nature, surrounded by a large green area that may not be built on. The maximum buildable area is 269. 75m2 to be distributed over 2 floors. The plot is oriented east and is only 5 minutes from the beautiful coast of Benissa where several idyllic coves are connected by an impressive footpath that leads all the way to Calpe. Both the sandy beaches of Calpe and Moraira can be reached in less than 5 minutes. Water and electricity are available.