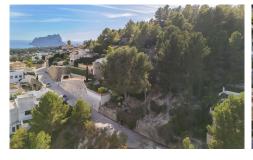

## Land a Plots in Benissa

€285,000

This urban plot is located in Benissa and has fantastic views over the sea. The plot is located in a privileged enclave, in the middle of nature, surrounded by a large green area that may not be built on. The maximum buildable area is 269. 75m2 to be distributed over 2 floors. The plot is oriented east and is only 5 minutes from the beautiful coast of Benissa where several idyllic coves are connected by an impressive footpath that leads all the way to Calpe. Both the sandy beaches of Calpe and Moraira can be reached in less than 5 minutes. Water and electricity are available.