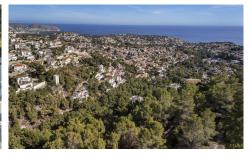

## Land a Plots in Benissa

€285,000

This urban plot is located in Benissa and has fantastic views over the sea. The plot is located in a privileged enclave, in the middle of nature, surrounded by a large green area that may not be built on. The maximum buildable area is 269. 75m2 to be distributed over 2 floors. The plot is oriented east and is only 5 minutes from the beautiful coast of Benissa where several idyllic coves are connected by an impressive footpath that leads all the way to Calpe. Both the sandy beaches of Calpe and Moraira can be reached in less than 5 minutes. Water and electricity are available.