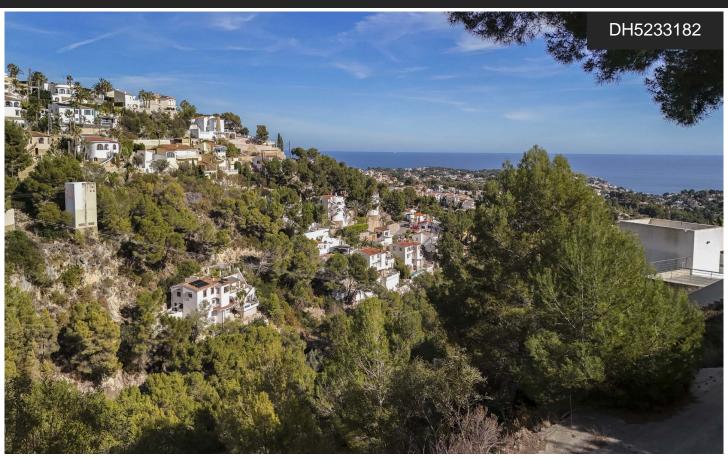

## Land a Plots in Benissa

€285,000

This urban plot is located in Benissa and has fantastic views over the sea. The plot is located in a privileged enclave, in the middle of nature, surrounded by a large green area that may not be built on. The maximum buildable area is 269. 75m2 to be distributed over 2 floors. The plot is oriented east and is only 5 minutes from the beautiful coast of Benissa where several idyllic coves are connected by an impressive footpath that leads all the way to Calpe. Both the sandy beaches of Calpe and Moraira can be reached in less than 5 minutes. Water and electricity are available.