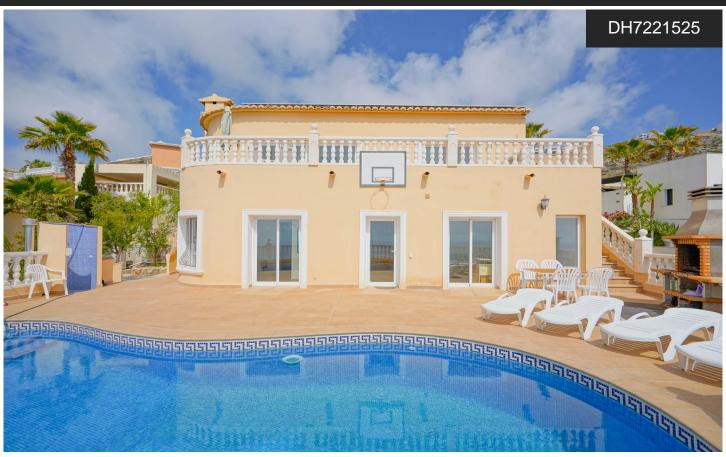

## Villa in Benitachell

€715,000

Located in Cumbre del Sol, this villa offers breathtaking views over the cliffs and the azure Mediterranean Sea. The villa is spread over two floors. On the first floor is a living-dining room with a stove, a half-open kitchen and a double bedroom with an ensuite bathroom. Through sliding windows there is direct access to a large terrace from both the bedroom and the living room. The ground floor consists of two double bedrooms, two bathrooms and an extra room that could possibly be used as a single room. Outside, there is a large poolside terrace and a barbecue. There is also a terrace surrounded by fruit trees on the...(Ask for More Details!)