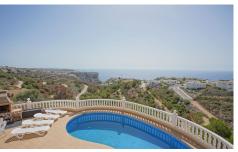

## Villa in Benitachell

€715,000

Located in Cumbre del Sol, this villa offers breathtaking views over the cliffs and the azure Mediterranean Sea. The villa is spread over two floors. On the first floor is a living-dining room with a stove, a half-open kitchen and a double bedroom with an ensuite bathroom. Through sliding windows there is direct access to a large terrace from both the bedroom and the living room. The ground floor consists of two double bedrooms, two bathrooms and an extra room that could possibly be used as a single room. Outside, there is a large poolside terrace and a barbecue. There is also a terrace surrounded by fruit trees on the...(Ask for More Details!)