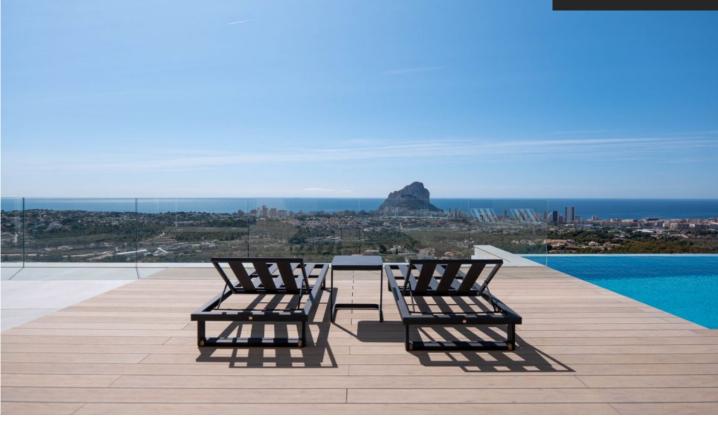

## €2,825,000

Impressive villa with panoramic views of the iconic Peñón de Ifach and the Mediterranean Sea. Located in a peaceful residential area, this home is close to the town and all necessary amenities. With a modern design that harmonizes perfectly with the natural surroundings, the villa uses noble materials such as natural stone and wood, adding warmth and elegance. Its south-facing orientation allows for all-day sun exposure. Built in 2019, the property has a total area of 800 m<sup>2</sup>, with 680 m<sup>2</sup> of usable space, offering ample space and maximum comfort. The house is distributed across three comfortable floors. On the main floor, a spacious living room, modern kitchen, and...(Ask for More Details!)