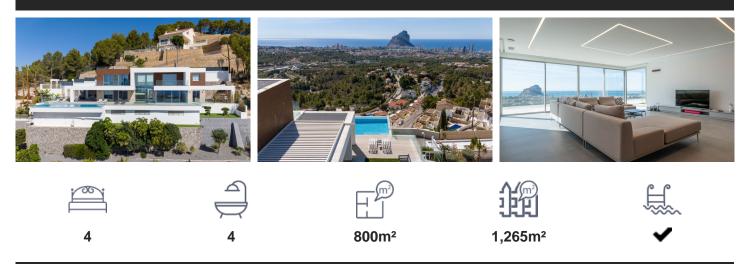

## €2,825,000

Impressive villa with panoramic views of the iconic Peñón de Ifach and the Mediterranean Sea. Located in a peaceful residential area, this home is close to the town and all necessary amenities. With a modern design that harmonizes perfectly with the natural surroundings, the villa uses noble materials such as natural stone and wood, adding warmth and elegance. Its south-facing orientation allows for all-day sun exposure. Built in 2019, the property has a total area of 800 m<sup>2</sup>, with 680 m<sup>2</sup> of usable space, offering ample space and maximum comfort. The house is distributed across three comfortable floors. On the main floor, a spacious living room, modern kitchen, and...(Ask for More Details!)