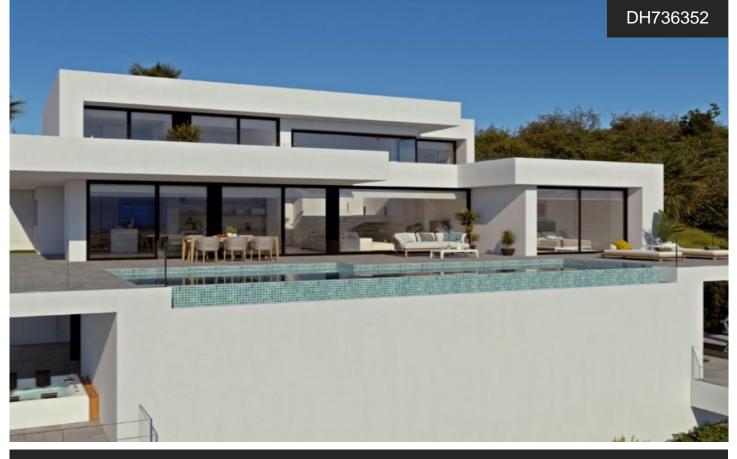

## Villa in Benitachell

€2,720,000

This modern newly built villa is located on the Cumbre del Sol and offers stunning views of the countryside and the sea. The villa is distributed over 3 floors. On the top floor there are 3 double bedrooms each with their own bathroom en suite. Downstairs there is a spacious lounge with dining area, a fully fitted modern kitchen, a laundry room, a guest toilet and the master bedroom with dressing room and bathroom en suite. This villa also has a basement which can be used for various purposes such as a separate guest apartment or a gym. From the spacious partly covered terrace with pool you can enjoy the...(Ask for More Details!)