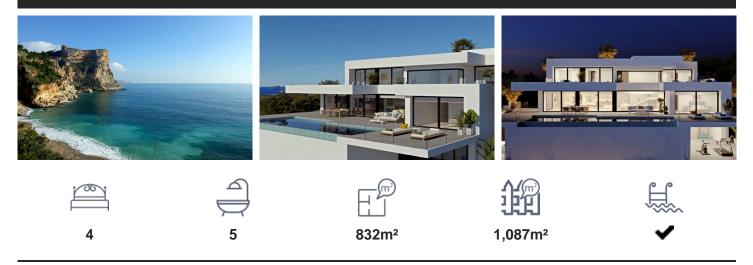

## Villa in Benitachell

€2,720,000

This modern newly built villa is located on the Cumbre del Sol and offers stunning views of the countryside and the sea. The villa is distributed over 3 floors. On the top floor there are 3 double bedrooms each with their own bathroom en suite. Downstairs there is a spacious lounge with dining area, a fully fitted modern kitchen, a laundry room, a guest toilet and the master bedroom with dressing room and bathroom en suite. This villa also has a basement which can be used for various purposes such as a separate guest apartment or a gym. From the spacious partly covered terrace with pool you can enjoy the...(Ask for More Details!)