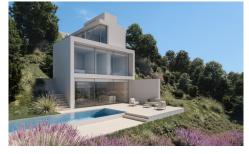

## Villa in Benissa

€1,875,000

This modern design villa is oriented southeast with panoramic sea views from Moraira to the Peñon de Ifach, the famous rock of the Costa Blanca in Calpe. The project is tailor-made to the characteristics and dimensions of the plot. Connected by both internal stairs and a lift, this project has a total built area of 261 m² distributed over 4 levels. All levels feature beautiful garden areas. Parking: street-level parking area with a pedestrian entrance. Outdoor stairs lead to the entrance of the villa, with internal stairs and a lift. If desired, there is the option to install a second lift from the parking area to the entrance of...(Ask for More Details!)