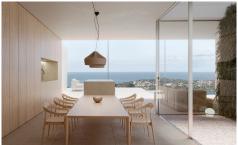

## Villa in Benissa

€1,875,000

This modern design villa is oriented southeast with panoramic sea views from Moraira to the Peñon de Ifach, the famous rock of the Costa Blanca in Calpe. The project is tailor-made to the characteristics and dimensions of the plot. Connected by both internal stairs and a lift, this project has a total built area of 261 m² distributed over 4 levels. All levels feature beautiful garden areas. Parking: street-level parking area with a pedestrian entrance. Outdoor stairs lead to the entrance of the villa, with internal stairs and a lift. If desired, there is the option to install a second lift from the parking area to the entrance of...(Ask for More Details!)