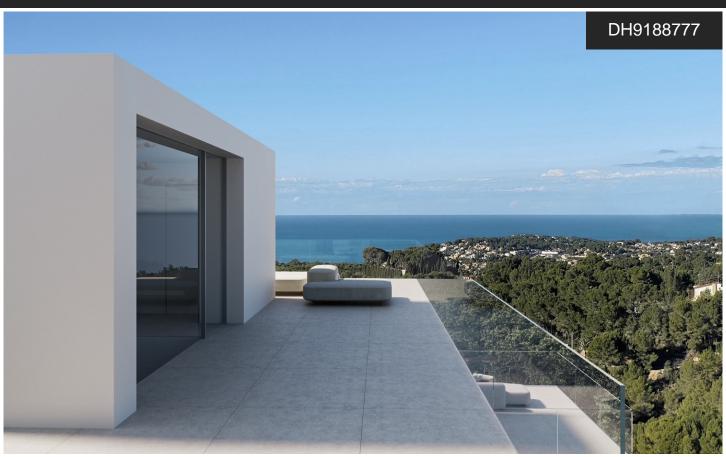

## Villa in Benissa

€1,875,000

This modern design villa is oriented southeast with panoramic sea views from Moraira to the Peñon de Ifach, the famous rock of the Costa Blanca in Calpe. The project is tailor-made to the characteristics and dimensions of the plot. Connected by both internal stairs and a lift, this project has a total built area of 261 m² distributed over 4 levels. All levels feature beautiful garden areas. Parking: street-level parking area with a pedestrian entrance. Outdoor stairs lead to the entrance of the villa, with internal stairs and a lift. If desired, there is the option to install a second lift from the parking area to the entrance of...(Ask for More Details!)