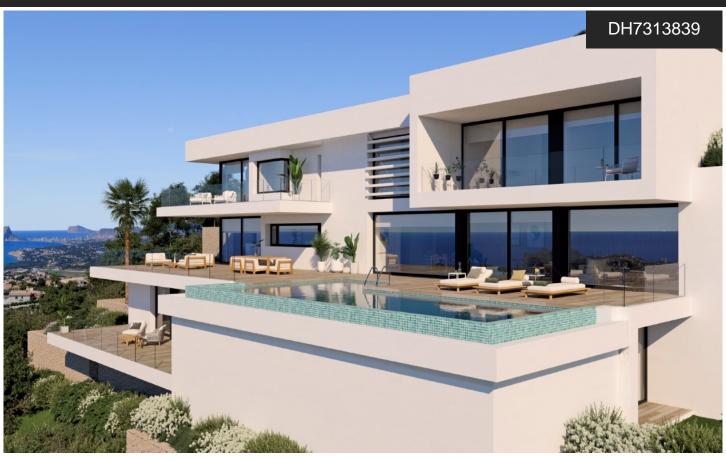

## Villa in Benitachell

€5,428,000

8

1,401m<sup>2</sup>

2,122m<sup>2</sup>

This impressive villa is located in a new development in Cumbre del Sol, close to several spectacular coves and 10 minutes from the cosy, tourist fishing village of Moraira. The villa comprises 3 floors, the living area is on the middle floor and consists of a large living-dining room and an open kitchen. Here is a second dining room with glass walls offering views of the sea and the Peñon de Ifach. Both the dining room and the kitchen give access to an impressive terrace with a large infinity pool with jacuzzi. There is also a guest toilet, laundry room and outdoor bathroom on this floor. The upper floor is...(Ask for More Details!)