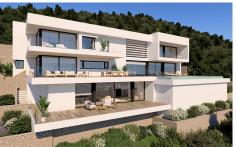

## Villa in Benitachell

€5,428,000

8

1,401m<sup>2</sup>

2,122m<sup>2</sup>

This impressive villa is located in a new development in Cumbre del Sol, close to several spectacular coves and 10 minutes from the cosy, tourist fishing village of Moraira. The villa comprises 3 floors, the living area is on the middle floor and consists of a large living-dining room and an open kitchen. Here is a second dining room with glass walls offering views of the sea and the Peñon de Ifach. Both the dining room and the kitchen give access to an impressive terrace with a large infinity pool with jacuzzi. There is also a guest toilet, laundry room and outdoor bathroom on this floor. The upper floor is...(Ask for More Details!)