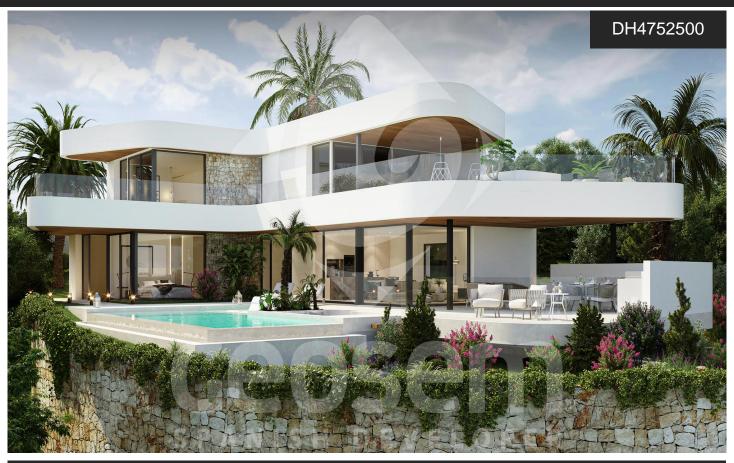

## Villa in Benitachell

€2,150,000

This villa is located in a quiet neighborhood in Cumbre del Sol, with impressive sea views and close to the supermarket, international school and several idyllic beaches. The first floor consists of a spacious living-dining room with open kitchen, a guest toilet, a bedroom with dressing room and en suite bathroom and a storage room. From both the living room and the bedroom you have access to a huge terrace adjacent to the infinity pool and garden. The terrace is partially covered and also features an outdoor kitchen and lounge. On the upper floor there are 3 more bedrooms, each with en suite bathroom and access to a large terrace...(Ask for More Details!)